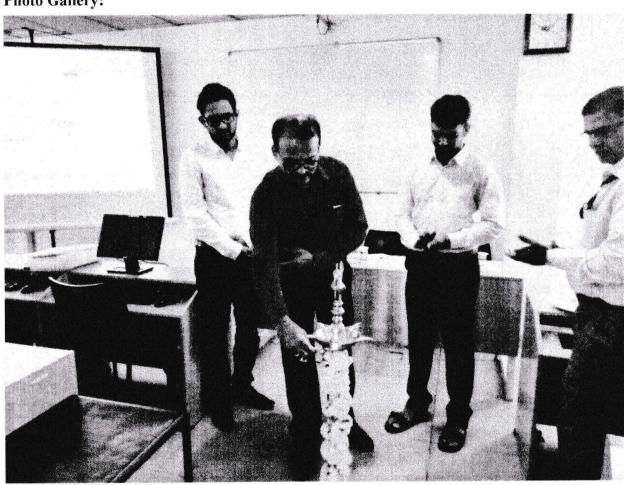

oordinator, Virtual Lab presented the vote of thanks.

#### Session -II:

- Session-II is resumed after the lunch break and started at 2.00 p.m.
- The second session was meant for the Technical Staffs and for the students of various engineering streams.
- The resource persons, briefed about the importance and advantages of virtual labs and the benefit the students can get by using virtual labs.
- The session was started with theoretical inputs and students were allowed to use virtual lab tour in the systems.
- Students carried out several experiments of their interests and domain specialization.
- Also RT lab demonstration was given at the end of the session.
- Certificates were distributed to the participated staffs and students and Workshop is concluded at 4.30 p.m

#### Photo Gallery:



Inauguration of Virtual Labs Workshop.
(L-R: Mr. Nishan B Shetty, Dr. Basavaraj L, Mr. Aquib A Nadaf, Mr. Devaraj MR)





Date: 01.10.2019

To.

The Principal ATME College of Engineering Mysuru-570028

Respected Sir.

Subject: Permission to conduct a one-day workshop on VIRTUAL LAB reg.

ATME College of Engineering being a Nodal center of Virtual Lab NITK Surathkal. we are planning to conduct a one-day workshop on VITUAL LAB in association with NITK Surathkal on 26th OCTOBER 2019.

The workshop is focused primarily on understanding the concept of Virtual Lab and gaining hands on experience on the same. The workshop is open for both the students and faculties of all engineering discipline from various engineering colleges in and around mysuru. Three resource persons sharing their knowled