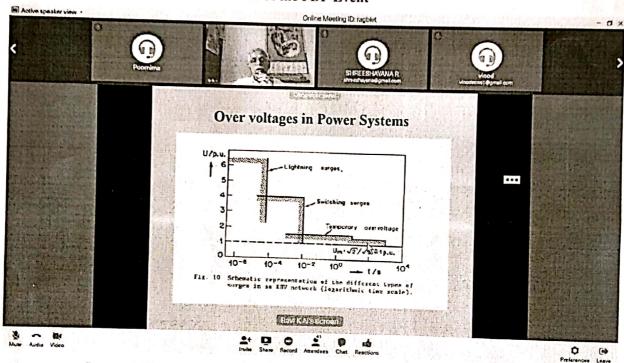

tion Systems using DERs and Role of T&D Interactions in Long-Term Voltage Stability under High Proliferation of DER, Smart Grid Operations and Control, Power System Earthing, Automated Metering Infrastructure etc were some of the key topics delivered during the week-long event. The FDP program received an overwhelming

ATME College of Engineering









### Department of Electrical and Electronics Engineering

response from participants across the PAN India and there were exchange of ideas on the issues concerning the present power system operation.

In the valedictory session, FDP report was presented by **Dr.Parthasarathy L**. Online participants, Resources Persons, Associate Professor & Program Convener Mr.Raghavendra L and Faculty members were present.

#### Photos of the FDP Event



Dr. Ravi K N, Professor & Head Department of Electrical & Electronics Engineering, Sapthagiri College of Engineering, Bengaluru during the session

**ATME College of Engineering** 

www.atme.in





### **Report**

### Five Day Faculty Development Program (FDP)

#### On

"Advanced Control Theory and LaTeX"

15th to 19th July 2019



Dr. L Basavaraj
Organizing Chair



Dr. Mahesh P K
Chief Coordinator



Dr. Yathisha L

Convener & Internal Speaker





#### **Distinguished External Speakers:**



Dr. Sudarshan Patil Kulkarni JSS Science & Technological University



Dr. Harsha Simha
Indian Institute of Space
Science & Technology,
Thiruvananthapuram,
Kerala



Dr. Shreesha Chokkadi Manipal Institute of Technology, Manipal University

#### **Contents Covered in the FDP:**

- Introduction to