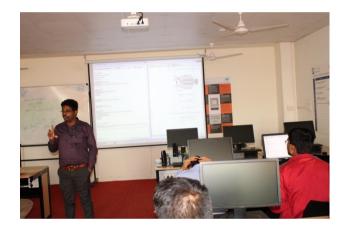

Date: 25.06.2019

To, The Principal ATMECE, Mysuru

Respected Sir.

Through, Head of the Department, Department of Mechanical Engg.

Department of Mechanical engineering is planning to conduct workshop on "Art of Counselling" from 2<sup>nd</sup> July to 9<sup>th</sup> July 2019 for all staff members of ATMECE with the intension to explore the different ways, methods and approaches through which counseling to conduct to the student fraternity which in turn helps and support to the students for their overall development including their academic performance.

Hence requesting you to kindly give permission to conduct this Six Days Workshop from 2<sup>nd</sup> July to 9<sup>th</sup> July 2019.

Thanking you sir.

Forward to the principal for Kind approved

Approved