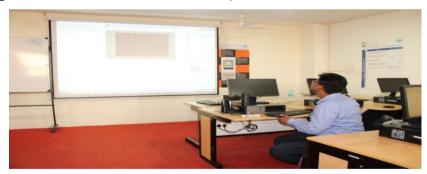

Date: 25.06.2019

To, The Principal ATMECE, Mysuru

Respected Sir.

Through, Head of the Department, Department of Mechanical Engg.

Department of Mechanical engineering is planning to conduct workshop on "Art of Counselling" from 2<sup>nd</sup> July to 9<sup>th</sup> July 2019 for all staff members of ATMECE with the intension to explore the different ways, methods and approaches through which counseling to conduct to the student fraternity which in turn helps and support to the students for their overall development including their academic performance.