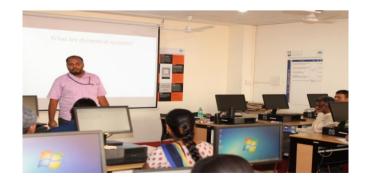

Date: 25.06.2019

To, The Principal ATMECE, Mysuru

Respected Sir.

Through, Head of the Department, Department of Mechanical Engg.

Department of Mechanical engineering is planning to conduct workshop on "Art of Counselling" from 2<sup>nd</sup> July to 9<sup>th</sup> July 2019 for all staff members of ATMECE with the intension to explore the different ways, methods and approaches through which counseling to conduct to the student fraternity which in turn helps and support to the students for their overall development including their academic performance.

Hence requesting you to kindly give permission to conduct this Six Days Workshop from 2<sup>nd</sup> July to 9<sup>th</sup> July 2019.

Thanking you sir.

Forward to the principal for Kind approved

Approved