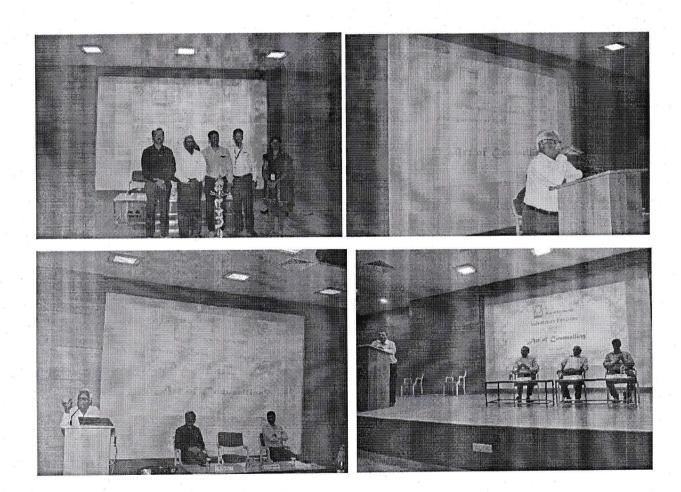

Date: 25.06.2019

To, The Principal ATMECE, Mysuru

Respected Sir.

Through, Head of the Department, Department of Mechanical Engg.

Department of Mechanical engineering is planning to conduct workshop on "Art of Counselling" from 2<sup>nd</sup> July to 9<sup>th</sup> July 2019 for all staff members of ATMECE with the intension to explore the different ways, methods and approaches through which counseling to conduct to the student fraternity which in turn helps and support to the students for their overall development including their academic performance.