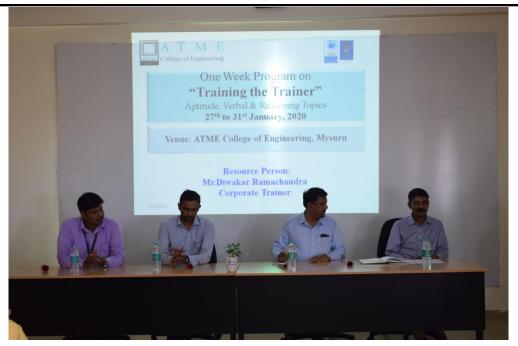

for about 18Hours. He explained the methods for solving the problems and reducing the time speed incorporated by students during placement drives.

In the next 2 days of the session, He covered topics on Reasoning and verbal skills and explained Analysing Arguments, Statements and Assumptions, Coded Inequalities, Blood Relationship, Order and Ranking, Synonyms & Antonyms, Reading Comprehension etc for about 12 hours. Pre and Post Training assessment Test was conducted to evaluate students.

In the valedictory, Dr.Parthasarathy L, Professor and Head, Department of Electrical & Electronics Engineering, Resource Person Mr.Diwakar Ramachandra ,Training and Placement Officer Mr.Deepak MVS, Event Coordinator Mr.Shreeshayana R were present. Certificates were distributed to the participants.







Fig: Inauguration



Fig: Participants of the Program



# One Day Workshop on VIRTUAL LABS, 13 JANUARY 2020

## Participants List from other Colleges

|     | SI. No | Name of the Participant   | Danautmant |               |                             |              |             |
|-----|--------|---------------------------|------------|---------------|-----------------------------|--------------|-------------|
|     |        | rvaine of the Farticipant | Department | College       | Email                       | Phone Number | Signature   |
| S   | 7      | VasunthLuma               | EEE        | VVCE, MYSURU  | Vasanth Lumansta            | 843 TEE184 E | 7th la      |
| -   |        | SURESH G.M.               | ECE        | VVCE, Mysuru  | sween econce acin           |