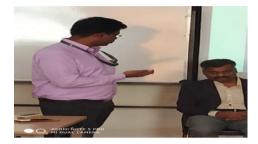

Date: 25.06.2019

To, The Principal ATMECE, Mysuru

Respected Sir.

Through, Head of the Department, Department of Mechanical Engg.

Department of Mechanical engineering is planning to conduct workshop on "Art of Counselling" from 2<sup>nd</sup> July to 9<sup>th</sup> July 2019 for all staff members of ATMECE with the intension to explore the different ways, methods and approaches through which counseling to conduct to the student fraternity which in turn helps and support to the students for their overall development including their academic performance.