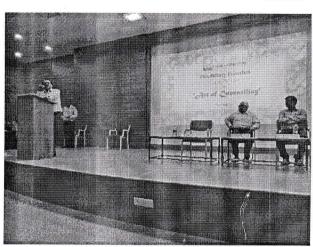

Date: 25.06.2019

To, The Principal ATMECE, Mysuru

Respected Sir.

Through, Head of the Department, Department of Mechanical Engg.

Department of Mechanical engineering is planning to conduct workshop on "Art of Counselling" from 2<sup>nd</sup> July to 9<sup>th</sup> July 2019 for all staff members of ATMECE with the intension to explore the different ways, methods and approaches through which counseling to conduct to the student fraternity which in turn helps and support to the students for their overall development including their academic performance.

Hence requesting you to kindly give permission to conduct this Six Days Workshop from 2<sup>nd</sup> July to 9<sup>th</sup> July 2019.

Thanking you sir.

Forward to the principal for Kind approved

Approved