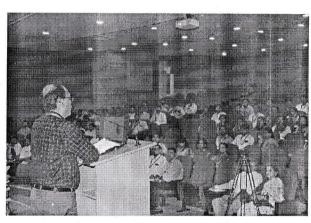

Date: 25.06.2019

To, The Principal ATMECE, Mysuru

Respected Sir.

Through, Head of the Department, Department of Mechanical Engg.

Department of Mechanical engineering is planning to conduct workshop on "Art of Counselling" from 2<sup>nd</sup> July to 9<sup>th</sup> July 2019 for all staff members of ATMECE with the intension to explore the different ways, methods and approaches through which counseling to conduct to the student fraternity which in turn helps and support to the students for their overall development including their academic performance.