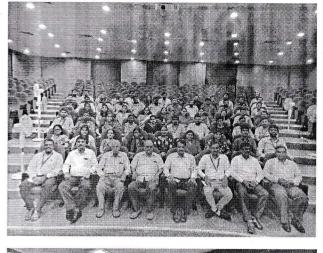

Date: 25.06.2019

To, The Principal ATMECE, Mysuru

Respected Sir.

Through, Head of the Department, Department of Mechanical Engg.

Department of Mechanical engineering is planning to conduct workshop on "Art of Counselling" from 2<sup>nd</sup> July to 9<sup>th</sup> July 2019 for all staff members of ATMECE with the intension to explore the different ways, methods and approaches through which counseling to conduct to the student fraternity which in turn helps and support to the students for their overall development including their academic performance.

Hence requesting you to kindly give permission to conduct this Six Days Workshop from 2<sup>nd</sup> July to 9<sup>th</sup> July 2019.

Thanking you sir.

Forward to the principal for Kind approved

Approved