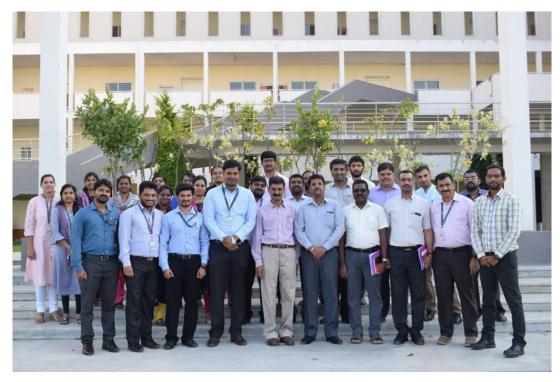

Date: 25.06.2019

To, The Principal ATMECE, Mysuru

Respected Sir.

Through, Head of the Department, Department of Mechanical Engg.

Department of Mechanical engineering is planning to conduct workshop on "Art of Counselling" from 2<sup>nd</sup> July to 9<sup>th</sup> July 2019 for all staff members of ATMECE with the intension to explore the different ways, methods and approaches through which counseling to conduct to the student fraternity which in turn helps and support to the students for their overall development including their academic performance.

Hence requesting you to kindly give permission to conduct this Six Days Workshop from 2<sup>nd</sup> July to 9<sup>th</sup> July 2019.

Thanking you sir.

Forward to the principal for Kind approved

Approved