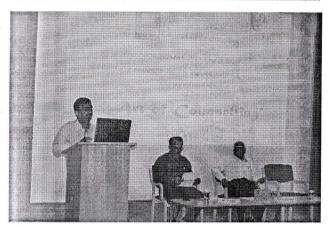

Date: 25.06.2019

To, The Principal ATMECE, Mysuru

Respected Sir.

Through, Head of the Department, Department of Mechanical Engg.

Department of Mechanical engineering is planning to conduct workshop on "Art of Counselling" from 2<sup>nd</sup> July to 9<sup>th</sup> July 2019 for all staff members of ATMECE with the intension to explore the different ways, methods and approaches through which counseling to conduct to the student fraternity which in turn helps and support to the students for their overall development including their academic performance.