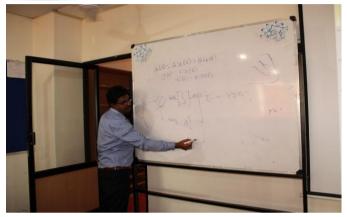

Date: 25.06.2019

To, The Principal ATMECE, Mysuru

Respected Sir.

Through, Head of the Department, Department of Mechanical Engg.

Department of Mechanical engineering is planning to conduct workshop on "Art of Counselling" from 2<sup>nd</sup> July to 9<sup>th</sup> July 2019 for all staff members of ATMECE with the intension to explore the different ways, methods and approaches through which counseling to conduct to the student fraternity which in turn helps and support to the students for their overall development including their academic performance.